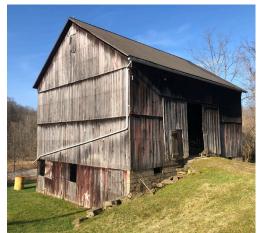

Owner has retired to a smaller home. Property features 152 acres of nearly all wooded land. Ideal hunting and recreation land. Real nice back oak ridge w/ trails and deep thick valleys with ideal deer habitats. Good 2-story farmhouse w/ 3 bedrooms, full bath, and full basement w/ gas FA furnace. Existing free gas to transfer with property, gas & oil rights and royalties do not transfer. Good bank barn, corn crib, and older summer house. Taxes on entirety are \$533.65 per half year. Seneca & Summit Townships. Switzerland of Ohio Schools. Offered in 2 parcels and as an entirety, selling whichever way brings the most.

#### PROPERTY DIVIDED AS FOLLOWS:

PARCEL #1: Approx. 77.31 acres wooded and wildlife with home, barn, and outbuildings mentioned above. PARCEL #2: Approx. 74.48 acres nearly all wooded land with nice oak ridge in back. Gas well is located on this property. This parcel has a developed spring.