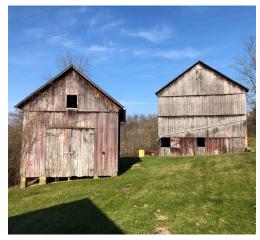

Owner has retired to a smaller home. Property features 152 acres of nearly all wooded land. Ideal hunting and recreation land. Real nice back oak ridge w/ trails and deep thick valleys with ideal deer habitats. Good 2-story farmhouse w/ 3 bedrooms, full bath, and full basement w/ gas FA furnace. Existing free gas to transfer with property, gas & oil rights and royalties do not transfer. Good bank barn, corn crib, and older summer house. Taxes on entirety are \$533.65 per half year. Seneca & Summit Townships. Switzerland of Ohio Schools. Offered in 2 parcels and as an entirety, selling whichever way brings the most.

#### PROPERTY DIVIDED AS FOLLOWS:

PARCEL #1: Approx. 77.31 acres wooded and wildlife with home, barn, and outbuildings mentioned above. PARCEL #2: Approx. 74.48 acres nearly all wooded land with nice oak ridge in back. Gas well is located on this property. This parcel has a developed spring.