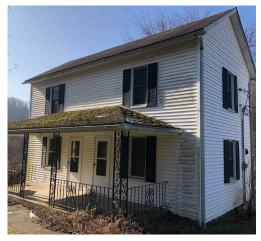

Owner has retired to a smaller home. Property features 152 acres of nearly all wooded land. Ideal hunting and recreation land. Real nice back oak ridge w/ trails and deep thick valleys with ideal deer habitats. Good 2-story farmhouse w/ 3 bedrooms, full bath, and full basement w/ gas FA furnace. Existing free gas to transfer with property, gas & oil rights and royalties do not transfer. Good bank barn, corn crib, and older summer house. Taxes on entirety are \$533.65 per half year. Seneca & Summit Townships. Switzerland of Ohio Schools. Offered in 2 parcels and as an entirety, selling whichever way brings the most.