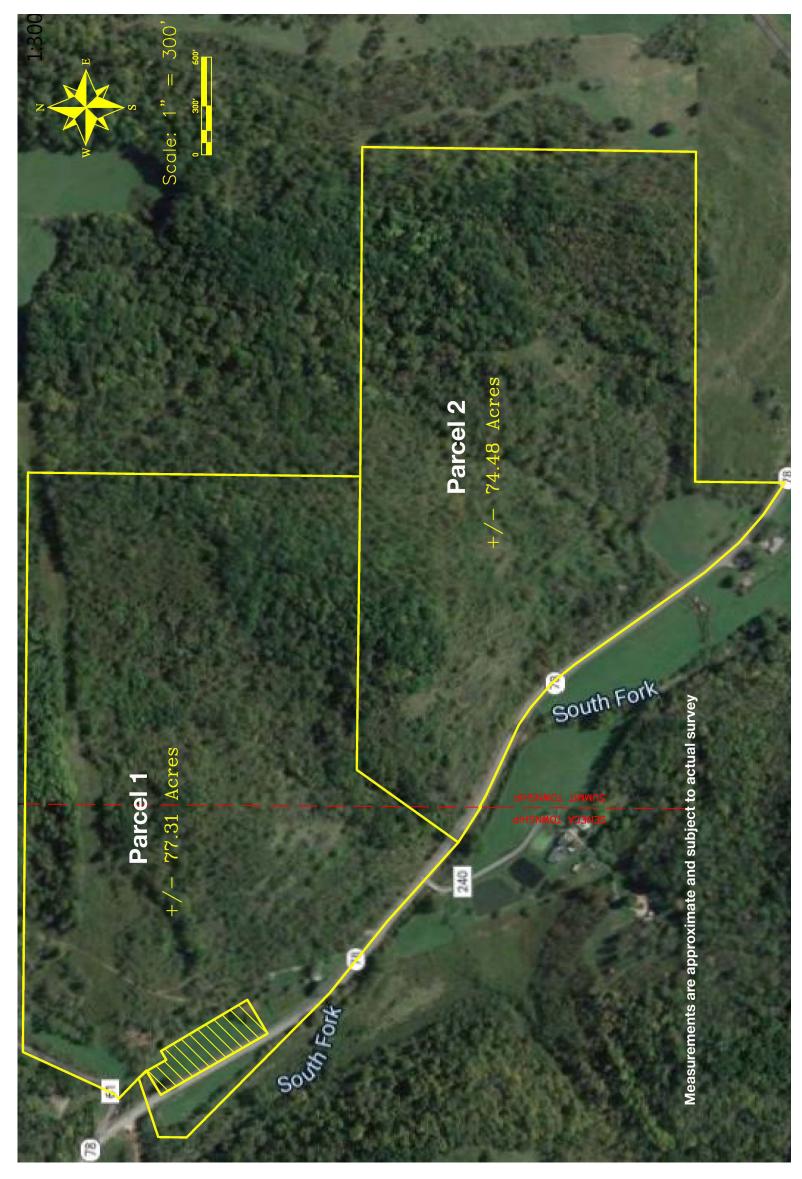

### 152 ACRES WOODED LAND - OFFERED IN 2 PARCELS

Solid Home & Bank Barn – Existing Free Gas To Home - Corn Crib & Old Summer House Nice Oak Ridge - Thick Hunting Valleys – Loads Of Deer & Wildlife Summit & Seneca Townships – Monroe Co., OH Live & Online Bidding Available

#### PROPERTY DIVIDED AS FOLLOWS:

PARCEL #1: Approx. 77.31 acres wooded and wildlife with home, barn, and outbuildings mentioned above. PARCEL #2: Approx. 74.48 acres nearly all wooded land with nice oak ridge in back. Gas well is located on this property. This parcel has a developed spring.